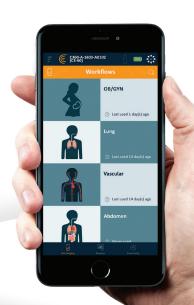

### There's an app for that

Designed for speed and optimized for excellent imaging, the Clarius App lets you start scanning almost instantly. Clarius operates with most iOS or Android smart devices. Simply download the free Clarius App and you can start scanning with the touch of a button.

## Virtual linear scanning

You can carry the Clarius C3 scanner as a multi-purpose scanner in your pocket. Use the Virtual Linear feature to scan superficial structures. It's ideal for first responders and physicians who need to move quickly from patient to patient.