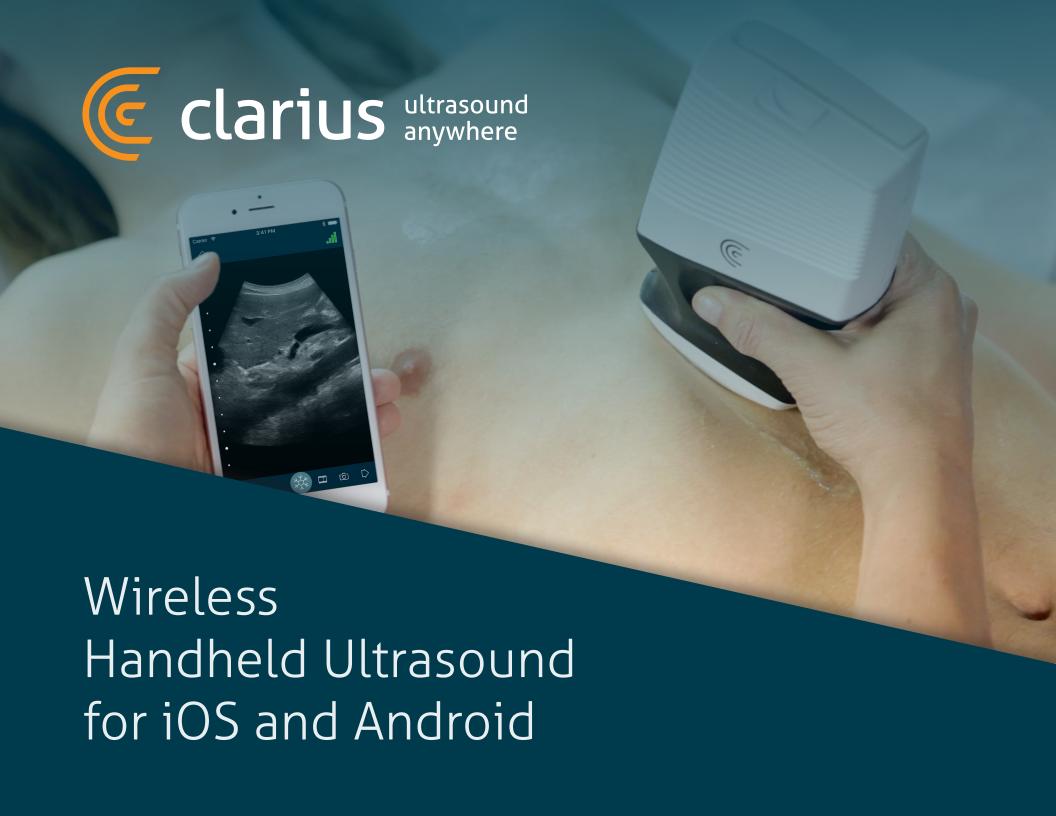

# Great image quality is just the beginning

Clarius is unlike any other handheld ultrasound device. It produces high-resolution images and transmits them wirelessly to most iOS or Android smart devices. With many automated imaging controls, including optimal gain and frequency settings, Clarius is almost as easy to use as the camera on your smart phone.

### There's an app for that

Designed for speed and optimized for excellent imaging, the Clarius App lets you start scanning almost instantly. Clarius operates with most iOS or Android smart devices. Simply download the free Clarius App and you can start scanning with the touch of a button.

#### No wires

Clarius uses Wi-Fi Direct to connect to its app on the device (or devices) you choose for imaging. Once you download the Clarius App, Clarius does not require Internet access to operate.