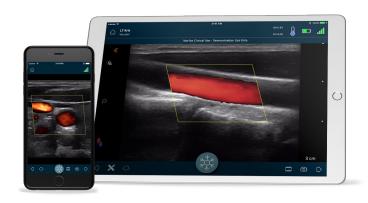

# Wireless freedom for procedures

The Clarius L7 Linear Array Ultrasound Scanner is ideal for guiding procedures. Easy to sterilize and keep clean. See fine detail from 1 to 7 cm.

| Model      | Frequency  | Мах Depth |
|------------|------------|-----------|
| C3         | 2 - 6 MHz  | 32 cm     |
| L7         | 4 - 13 MHz | 7 cm      |
| <b>C</b> 7 | 3 - 10 MHz | 20 cm     |

#### **Clarius Cloud**

Clarius Cloud is a secure, web-based portal that allows you to save, review, manage and share images acquired with your Clarius Scanner.