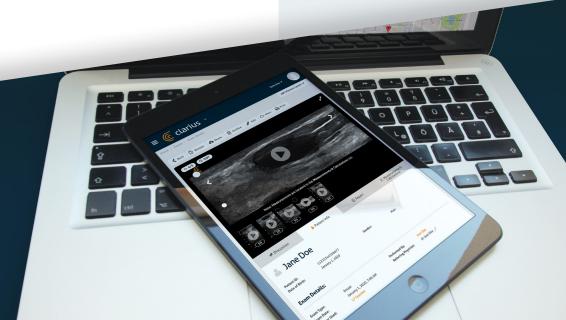

#### **Clarius Cloud**

Clarius Cloud is a secure, web-based portal that allows you to save, review, manage and share images acquired with your Clarius Scanner.